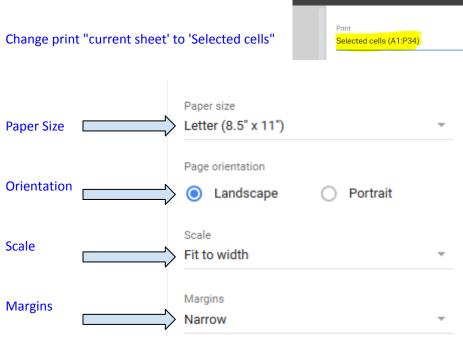

#### Select \_Print\_Page1

Select File, Then Print (or CTRL-P)

On the far right, check for these settings:

Data Tools Extensions F

\$
 Sort sheet

▼ Create a filter

Filter views

= Add a slicer

Protect sheets and rang

X Randomize range

Click "Next" on top right of page. This will download pdf which may be saved or printed.

CANCEL NEXT