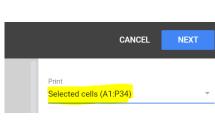

#### Select \_Print\_Page1

Select File, Then Print (or CTRL-P)

On the far right, check for these settings:

Data Tools Extensions F

\$
 Sort sheet

▼ Create a filter

Filter views

= Add a slicer

Protect sheets and rang

X Randomize range

Click "Next" on top right of page. This will download pdf which may be saved or printed.

CANCEL NEXT