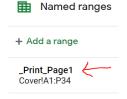

### **Printing Instructions:**

Go to Data>Named Ranges

#### Select \_Print\_Page1

Select File, Then Print (or CTRL-P)

On the far right, check for these settings:

Data Tools Extensions F

\$
 Sort sheet

▼ Create a filter

Filter views

= Add a slicer

### Continue Procedure for Pages 1,2,3,4 to print the full plan

\_Print\_Page1 Cover!A1:P34 \_Print\_Page2 Salaries!A1:AC42 \_Print\_Page3 'Materials, Technology, Parenting'!A1:AC41 \_Print\_Page4 PISA!A1:AC30